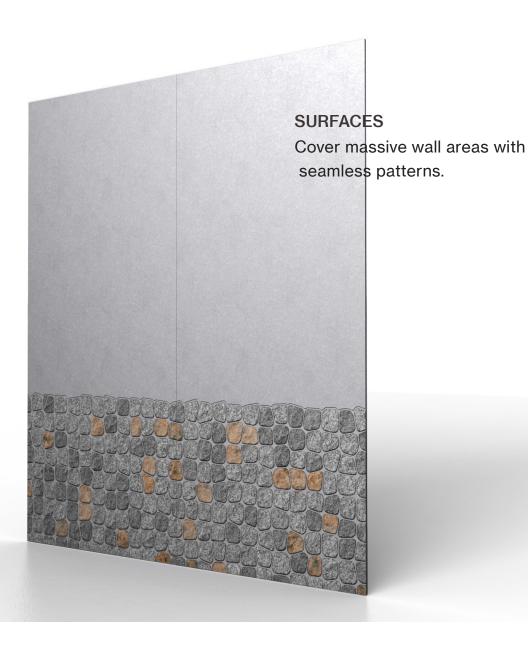

#### **SURFACES**

Quickly and easily apply large wall areas with a variety of attachment methods, including Direct Adhesion, Peel-And-Stick Adhesion, Clip Systems, and simple Snap-In Mounting.