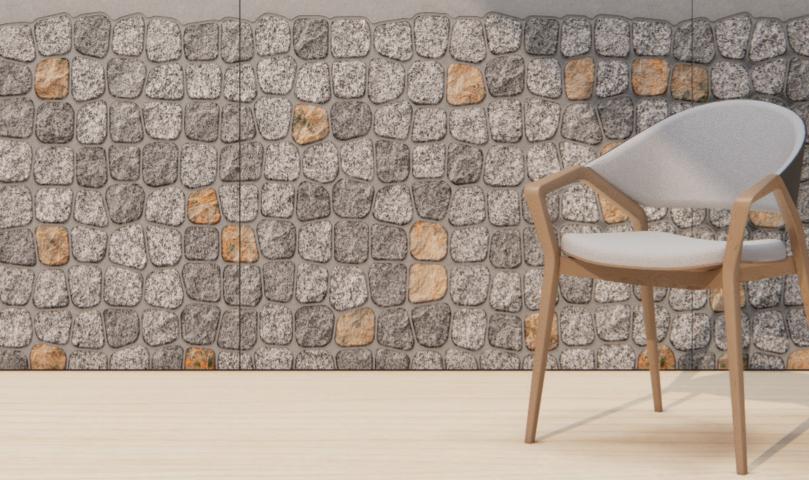

#### INTRODUCTION

Cobble Stone from the Experiential collection creates a beautiful backdrop for your space. The texture gives your visitors something to admire and interact with. The lively design of Cobble Stone brings a sense of warmth and coziness unlike any other on the market.

#### **EXPERIENCE STRUCTURE**

Feel the power that comes from elements supporting one another in a composition. The repetition of the strong stones creates a visual stability that will translate to your brand's impression and give you the same sense of dependability as a cobble stone structure.