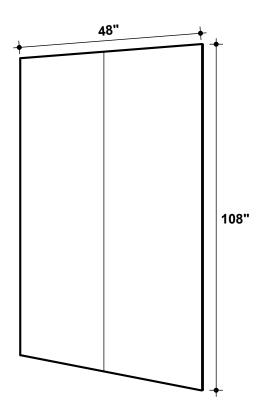

#### SPECIFICATIONS

| PRODUCT ID     | IPS-EXP-002                                                                                                                            |
|----------------|----------------------------------------------------------------------------------------------------------------------------------------|
| CONTENT        | Soundcore® Recycled PET acoustic felt, Thermaleaf® Inherently Fire Retardant Foliage, and Elements veneered Recycled PET Acoustic Felt |
| DURABILITY     | Impact resistant, shock absorbant                                                                                                      |
| WEATHERING     | Non-deteriorating, non-hygroscopic, colorfast                                                                                          |
| MAINTENANCE    | Clean with vacuum or light dusting                                                                                                     |
| WARRANTY       | Comes with industry-leading standard warranty                                                                                          |
| ENVIRONMENTAL  | LEEDv4, VOC free, 100% recyclable, non-toxic, non-allergenic,<br>anti-microbial                                                        |
| INSTALLATION   | CSI Installation Systems are product specific (see Installation page)                                                                  |
| ACOUSTICS      | 0.60 NRC                                                                                                                               |
| FLAMMABILITY   | ASTM E84: Class A                                                                                                                      |
| SUSTAINABILITY | Made from 60% recycled content and is 100% recyclable                                                                                  |