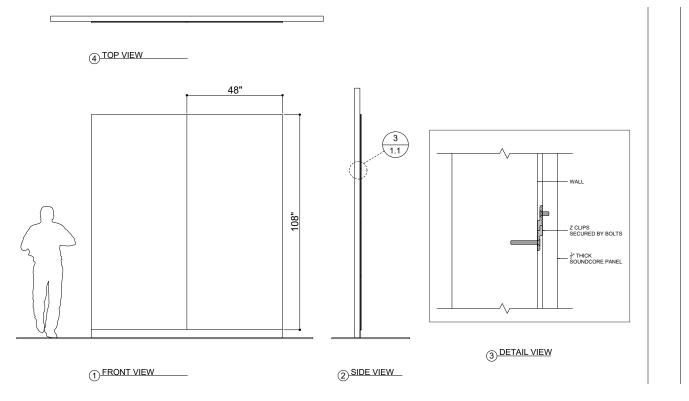

#### INSTALLATION

#### **SURFACES**

Quickly and easily apply large wall areas with a variety of attachment methods, including Direct Adhesion, Peel-And-Stick Adhesion, Clip Systems, and simple Snap-In Mounting.

#### SPECIFICATIONS

| PRODUCT ID     | IPS-EXP-002                                                                                                                            |
|----------------|----------------------------------------------------------------------------------------------------------------------------------------|
| CONTENT        | Soundcore® Recycled PET acoustic felt, Thermaleaf® Inherently Fire Retardant Foliage, and Elements veneered Recycled PET Acoustic Felt |
| DURABILITY     | Impact resistant, shock absorbant                                                                                                      |
| WEATHERING     | Non-deteriorating, non-hygroscopic, colorfast                                                                                          |
| MAINTENANCE    | Clean with vacuum or light dusting                                                                                                     |
| WARRANTY       | Comes with industry-leading standard warranty                                                                                          |
| ENVIRONMENTAL  | LEEDv4, VOC free, 100% recyclable, non-toxic, non-allergenic,<br>anti-microbial                                                        |
| INSTALLATION   | CSI Installation Systems are product specific (see Installation page)                                                                  |
| ACOUSTICS      | 0.60 NRC                                                                                                                               |
| FLAMMABILITY   | ASTM E84: Class A                                                                                                                      |
| SUSTAINABILITY | Made from 60% recycled content and is 100% recyclable                                                                                  |